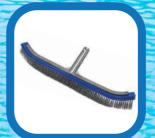

### **Maintenance Equipment**

18" Deluxe Polybristles curved Brush with Alu Back

18" Deluxe Polybristles curved Brush

18" Algae Brush with Alu Back and SS Bristles.

10" Algae Brush with SS Bristles

Suction or Vacum Head Size: 14" & 18"