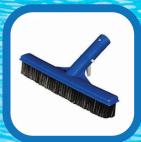

### **Maintenance Equipment**

18" Deluxe Polybristles curved Brush with Alu Back

18" Deluxe Polybristles curved Brush

18" Algae Brush with Alu Back and SS Bristles.

10" Algae Brush with SS Bristles

Suction or Vacum Head Size: 14" & 18"