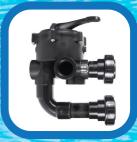

Side mounted Multi port Valve Available in 1.5" and 2"

Jaccuzi Jet Size 50mm x 50mm Dia

Pool Ladder's **Available Size** 2/3/4/5 steps

Strainer **Basket** 

Pool LED Underwater Lights: 18W ABS Body/SS Body/ **ABS Silk Body** Available in Cool White, Warm White and RGB