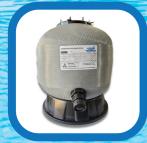

#### **Pool Basin And Surronding products**

Pool Doctor Top Mounted Filters: 400/450/525/625/700/ 750/800/900/1000/1200

Self Priming Pumps: 0.50HP/0.75HP/1HP/1.2HP /1.5HP/2HP/3HP/3THP

Top Mounted Multi Port Valve Available in 1.5" and 2"