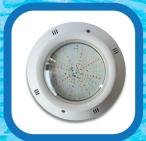

Side mounted Multi port Valve Available in 1.5" and 2"

Jaccuzi Jet Size 50mm x 50mm Dia

Pool Ladder's **Available Size** 2/3/4/5 steps

Strainer **Basket** 

Pool LED Underwater Lights: 18W ABS Body/SS Body/ **ABS Silk Body** Available in Cool White, Warm White and RGB