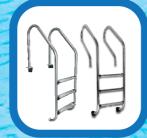

Side mounted Multi port Valve Available in 1.5" and 2"

Jaccuzi Jet Size 50mm x 50mm Dia

Pool Ladder's **Available Size** 2/3/4/5 steps

Strainer **Basket** 

Pool LED Underwater Lights: 18W ABS Body/SS Body/ **ABS Silk Body** Available in Cool White, Warm White and RGB