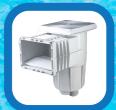

#### **Pool Basin And Surronding products**

Pool Doctor Top Mounted Filters: 400/450/525/625/700/ 750/800/900/1000/1200

Self Priming Pumps: 0.50HP/0.75HP/1HP/1.2HP /1.5HP/2HP/3HP/3THP

Top Mounted Multi Port Valve Available in 1.5" and 2"