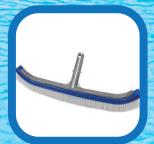

### **Maintenance Equipment**

18" Deluxe Polybristles curved Brush with Alu Back

18" Deluxe Polybristles curved Brush

18" Algae Brush with Alu Back and SS Bristles.

10" Algae Brush with SS Bristles

Suction or Vacum Head Size: 14" & 18"