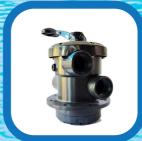

#### **Pool Basin And Surronding products**

Pool Doctor Top Mounted Filters: 400/450/525/625/700/ 750/800/900/1000/1200

Self Priming Pumps: 0.50HP/0.75HP/1HP/1.2HP /1.5HP/2HP/3HP/3THP

Top Mounted Multi Port Valve Available in 1.5" and 2"

Side mounted Multi port Valve Available in 1.5" and 2"

Jaccuzi Jet Size 50mm x 50mm Dia

Pool Ladder's **Available Size** 2/3/4/5 steps

Strainer **Basket** 

Pool LED Underwater Lights: 18W ABS Body/SS Body/ **ABS Silk Body** Available in Cool White, Warm White and RGB