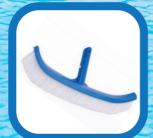

Deep Net/ Leaf Rack

Eva Spiral Hose Pipe Available in 9/12/15/30 mtrs.

PVC Hose Pipe Molded Available in 9/15/30 mtrs.

**Pool Test Kit** 

Telescopic Pole, available in 8ft - 16ft , 8ft - 16ft - 23ft

Drain Cover Available in Square and Round