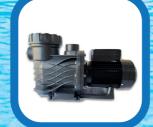

#### **Pool Basin And Surronding products**

Pool Doctor Top Mounted Filters: 400/450/525/625/700/ 750/800/900/1000/1200

Self Priming Pumps: 0.50HP/0.75HP/1HP/1.2HP /1.5HP/2HP/3HP/3THP

Top Mounted Multi Port Valve Available in 1.5" and 2"